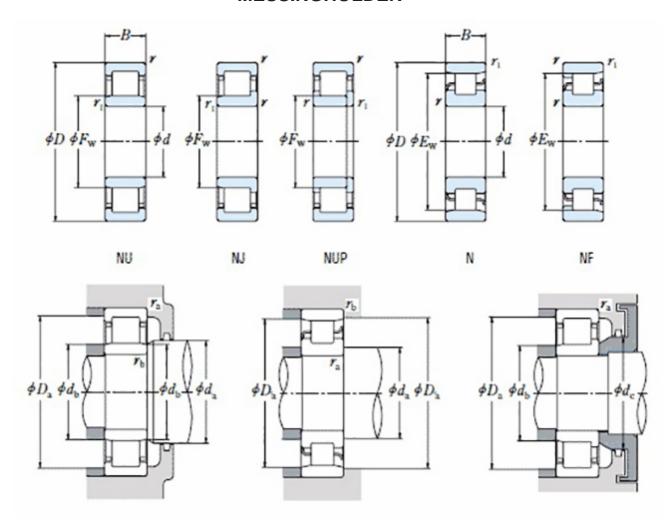

order@nomo.se | +45 44 20 86 00 | https:nomo.dk

## NJ 219 EMA C3-TIMKEN CYLINDRISK RULLELEJE ENRADET MED MESSINGHOLDER



High quality cylindrical roller bearing with machined brass cage from the leading manufacturer TIMKEN. Featuring the TIMKEN EMA design. A premium land-riding cage, unique internal geometries, enhanced surface finishes and a compact design. All this adds up to longer life, improved uptime and reduced maintenance costs.

## **Basic dimensions**

| Inner diameter [d] | 95.00  | mm |
|--------------------|--------|----|
| Width [B]          | 32.00  | mm |
| Outer diameter [D] | 170.00 | mm |

## Other data

Clearance C3
Design NJ