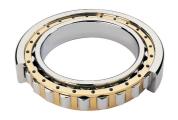

## NJ 219 EMA C3-TIMKEN CYLINDRISK RULLELEJE ENRADET MED MESSINGHOLDER

High quality cylindrical roller bearing with machined brass cage from the leading manufacturer TIMKEN. Featuring the TIMKEN EMA design. A premium land-riding cage, unique internal geometries, enhanced surface finishes and a compact design. All this adds up to longer life, improved uptime and reduced maintenance costs.

## **Basic dimensions**

| Inner diameter [d] | 95.00  | mm |
|--------------------|--------|----|
| Width [B]          | 32.00  | mm |
| Outer diameter [D] | 170.00 | mm |

## Other data

Clearance C3
Design NJ